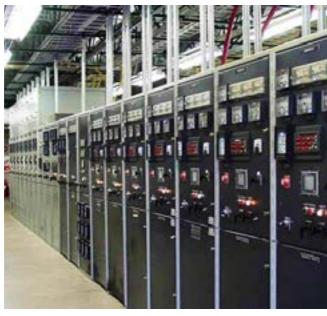

## MECHANICAL, ELECTRICAL, AND PLUMBING (MEP)

Our Electro-Mechanical Department is crucial to the success of the project, providing technical data, material specifications, and procedures. They coordinate the installation of all civil and architectural structures impacted by, or impacting, electro-mechanical equipment such as instruments, machines, engines, appliances, power controls (including low and medium voltage systems), and related components. Additionally, they oversee technicians and supervisors during the energizing and commissioning phases of the facilities. The department also supplies the ETD with pricing and quantity details for bidding preparations.

- Power Supply
- Sewage
- System & Control
- Storm Drainage

- Power Distribution
- Instrumentation
- Transformers
- Water Supply

- Lighting
- Telecommunications
- HVAC
- Welding

- Fire Protection
- Fire Alaram & Detection
- Testing
- Commissioning