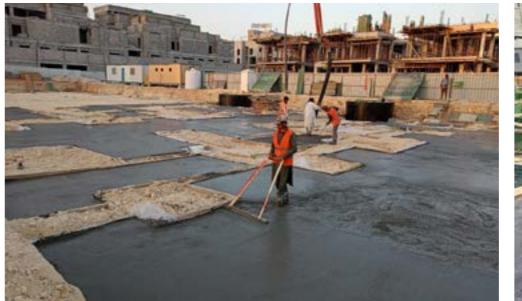

#### CONCRETE AND SHUTTERING:

Specializing in concrete & shuttring services, we offer everything from pouring foundations to creating driveways, floors, and other concrete structures. Our team ensures each project is built to last, using the highest quality materials and precise workmanship.

#### FINISHING WORKS:

Our finishing services enhance the aesthetic and functional aspects of your project. From flooring, painting, and plastering to detailed carpentry, we focus on every detail to ensure your project is completed to the highest standards of quality and design.