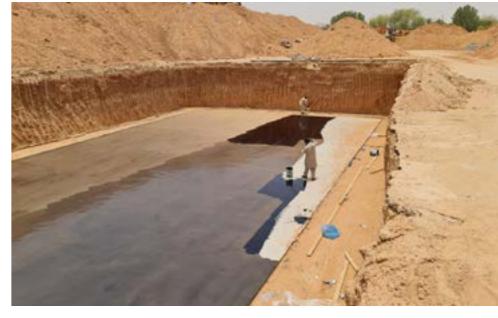

#### CONCRETE AND SHUTTERING:

Specializing in concrete & shuttring services, we offer everything from pouring foundations to creating driveways, floors, and other concrete structures. Our team ensures each project is built to last, using the highest quality materials and precise workmanship.

#### FINISHING WORKS:

Our finishing services enhance the aesthetic and functional aspects of your project. From flooring, painting, and plastering to detailed carpentry, we focus on every detail to ensure your project is completed to the highest standards of quality and design.