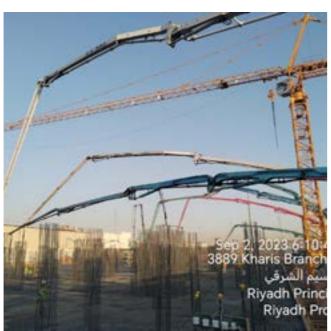

#### CONCRETE AND SHUTTERING:

Specializing in concrete & shuttring services, we offer everything from pouring foundations to creating driveways, floors, and other concrete structures. Our team ensures each project is built to last, using the highest quality materials and precise workmanship.