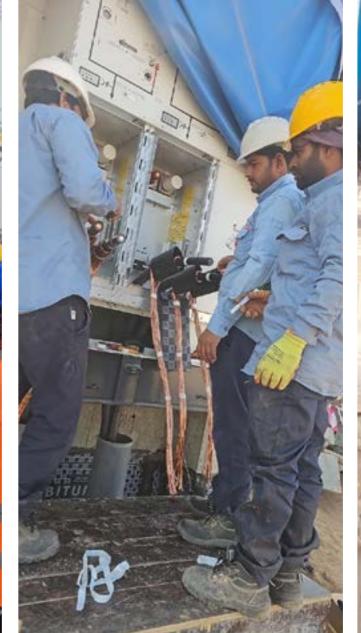

## MECHANICAL, ELECTRICAL, AND PLUMBING (MEP)

Our Electro-Mechanical Department is crucial to the success of the project, providing technical data, material specifications, and procedures. They coordinate the installation of all civil and architectural structures impacted by, or impacting, electro-mechanical equipment such as instruments, machines, engines, appliances, power controls (including low and medium voltage systems), and related components. Additionally, they oversee technicians and supervisors during the energizing and commissioning phases of the facilities. The department also supplies the ETD with pricing and quantity details for bidding preparations.

- Power Supply
- Sewage
- System & Control
- Storm Drainage

- Power Distribution
- Instrumentation
- Transformers
- Water Supply

- Lighting
- Telecommunications
- HVAC
- Welding

- Fire Protection
- Fire Alaram & Detection
- Testing
- Commissioning