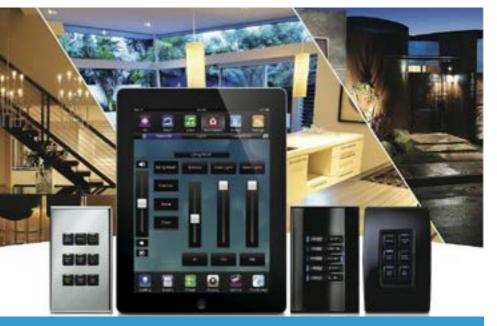

## **LIGHT CONTROL**

Light control allows the regulation of light levels and quality in a space, optimizing it for specific tasks or situations. Proper light control enhances the user experience and promotes energy savings by ensuring light is used only when and where it's needed most.