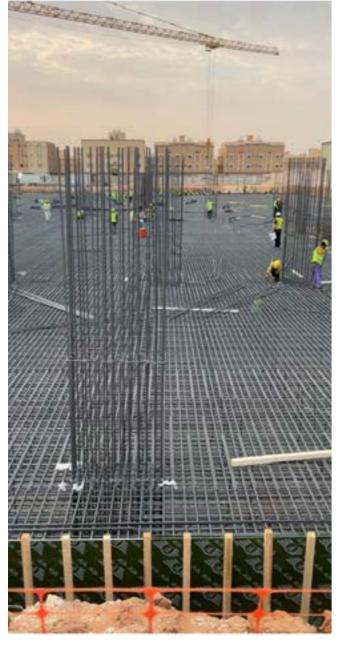

#### CONCRETE AND SHUTTERING:

Specializing in concrete & shuttring services, we offer everything from pouring foundations to creating driveways, floors, and other concrete structures. Our team ensures each project is built to last, using the highest quality materials and precise workmanship.