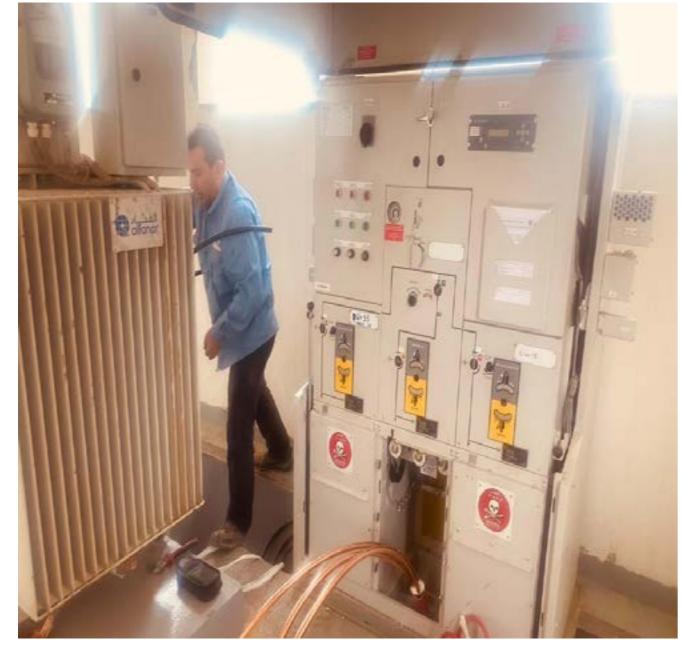

## MECHANICAL, ELECTRICAL, AND PLUMBING (MEP)

Our Electro-Mechanical Department is crucial to the success of the project, providing technical data, material specifications, and procedures. They coordinate the installation of all civil and architectural structures impacted by, or impacting, electro-mechanical equipment such as instruments, machines, engines, appliances, power controls (including low and medium voltage systems), and related components. Additionally, they oversee technicians and supervisors during the energizing and commissioning phases of the facilities. The department also supplies the ETD with pricing and quantity details for bidding preparations.