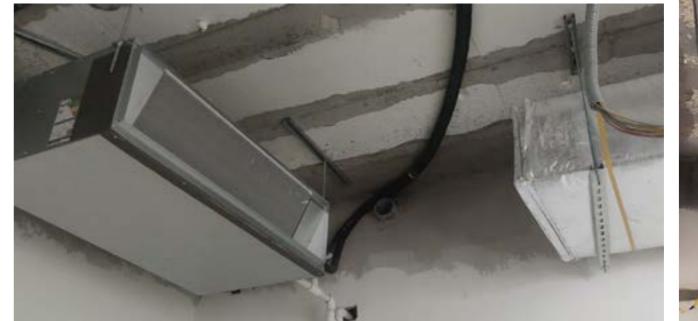

## MECHANICAL, ELECTRICAL, AND PLUMBING (MEP)

Our Electro-Mechanical Department is crucial to the success of the project, providing technical data, material specifications, and procedures. They coordinate the installation of all civil and architectural structures impacted by, or impacting, electro-mechanical equipment such as instruments, machines, engines, appliances, power controls (including low and medium voltage systems), and related components. Additionally, they oversee technicians and supervisors during the energizing and commissioning phases of the facilities. The department also supplies the ETD with pricing and quantity details for bidding preparations.

- Power Supply
- Sewage
- System & Control
- Storm Drainage

- Power Distribution
- Instrumentation
- Transformers
- Water Supply

- Lighting
- Telecommunications
- HVAC
- Welding

- Fire Protection
- Fire Alaram & Detection
- Testing
- Commissioning