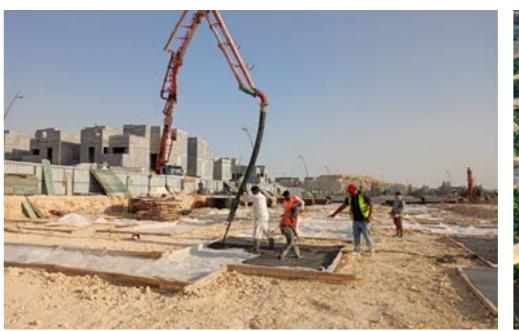

#### CONCRETE AND SHUTTERING:

Specializing in concrete & shuttring services, we offer everything from pouring foundations to creating driveways, floors, and other concrete structures. Our team ensures each project is built to last, using the highest quality materials and precise workmanship.