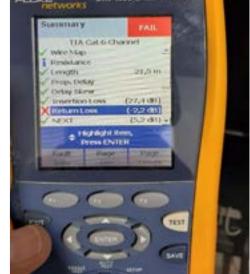

One of the most critical factors of success for our company depends on how effective it is at managing the quality of products and processes. Strategies are constantly being refined and improved to fully optimize the use of people, processes, and technology.

AFG Contracting conduct site visits by specialized team and professionals to assess the quality of care and services provided, evaluate adherence to policies and procedures, and support various quality improvement activities and it able to prevent the project from scope creep or gold plating.