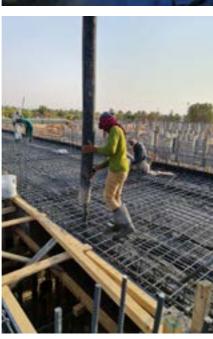

#### CONCRETE AND SHUTTERING:

Specializing in concrete & shuttring services, we offer everything from pouring foundations to creating driveways, floors, and other concrete structures. Our team ensures each project is built to last, using the highest quality materials and precise workmanship.