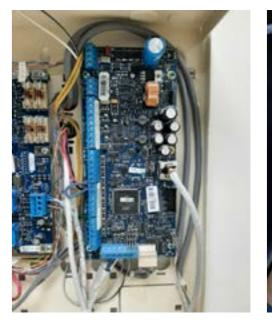

# IT AND NETWORKING SOLUTIONS

Network security is essential for safeguarding client data and information, ensuring secure data sharing, and maintaining reliable access and network performance. It also provides protection against cyber threats.

A well-designed network security solution not only minimizes overhead costs but also helps organizations avoid costly losses that can result from data breaches or other security incidents.

Our comprehensive suite of data center networking solutions leverages cutting-edge technologies and industry best practices to address both your current and future infrastructure needs. From small-scale requirements to large, multi-layered deployments, our solutions are fully customizable to align with your business goals and ensure optimal performance and security.