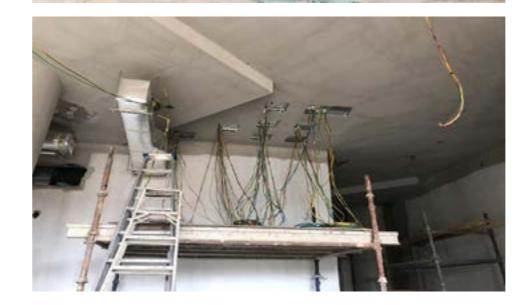

## MECHANICAL, ELECTRICAL, AND PLUMBING (MEP)

Our Electro-Mechanical Department is crucial to the success of the project, providing technical data, material specifications, and procedures. They coordinate the installation of all civil and architectural structures impacted by, or impacting, electro-mechanical equipment such as instruments, machines, engines, appliances, power controls (including low and medium voltage systems), and related components. Additionally, they oversee technicians and supervisors during the energizing and commissioning phases of the facilities. The department also supplies the ETD with pricing and quantity details for bidding preparations.

- Power Supply
- Sewage
- System & Control
- Storm Drainage

- Power Distribution
- Instrumentation
- Transformers
- Water Supply

- Lighting
- Telecommunications
- HVAC
- Welding

- Fire Protection
- Fire Alaram & Detection
- Testing
- Commissioning