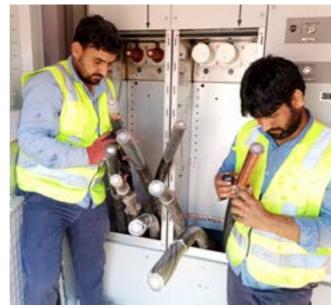

## MECHANICAL, ELECTRICAL, AND PLUMBING (MEP)

Our Electro-Mechanical Department is crucial to the success of the project, providing technical data, material specifications, and procedures. They coordinate the installation of all civil and architectural structures impacted by, or impacting, electro-mechanical equipment such as instruments, machines, engines, appliances, power controls (including low and medium voltage systems), and related components. Additionally, they oversee technicians and supervisors during the energizing and commissioning phases of the facilities. The department also supplies the ETD with pricing and quantity details for bidding preparations.