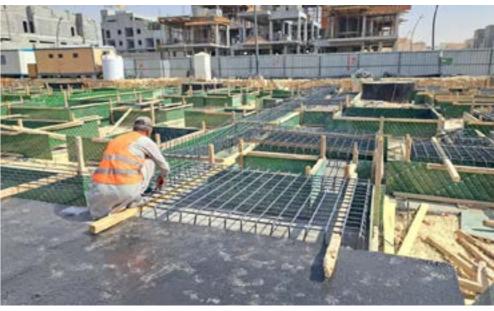

#### CONCRETE AND SHUTTERING:

Specializing in concrete & shuttring services, we offer everything from pouring foundations to creating driveways, floors, and other concrete structures. Our team ensures each project is built to last, using the highest quality materials and precise workmanship.