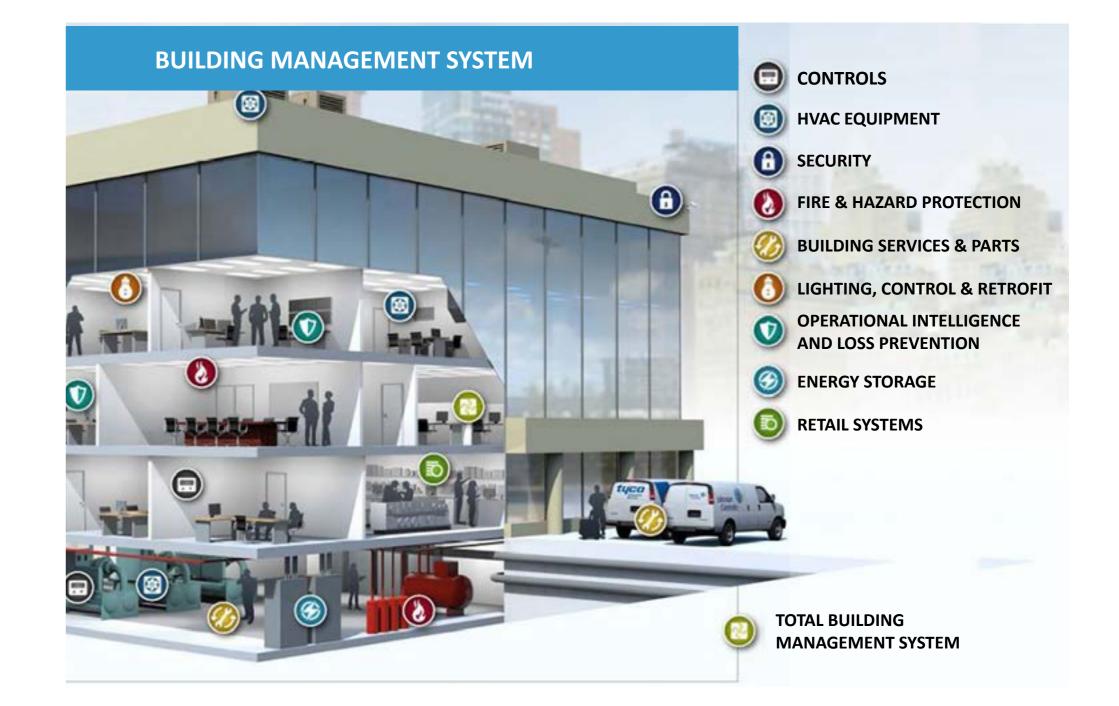

## MECHANICAL, ELECTRICAL, AND PLUMBING (MEP)

Our Electro-Mechanical Department is crucial to the success of the project, providing technical data, material specifications, and procedures. They coordinate the installation of all civil and architectural structures impacted by, or impacting, electro-mechanical equipment such as instruments, machines, engines, appliances, power controls (including low and medium voltage systems), and related components. Additionally, they oversee technicians and supervisors during the energizing and commissioning phases of the facilities. The department also supplies the ETD with pricing and quantity details for bidding preparations.

- Power Supply
- Sewage
- System & Control
- Storm Drainage

- Power Distribution
- Instrumentation
- Transformers
- Water Supply

- Lighting
- Telecommunications
- HVAC
- Welding

- Fire Protection
- Fire Alaram & Detection
- Testing
- Commissioning