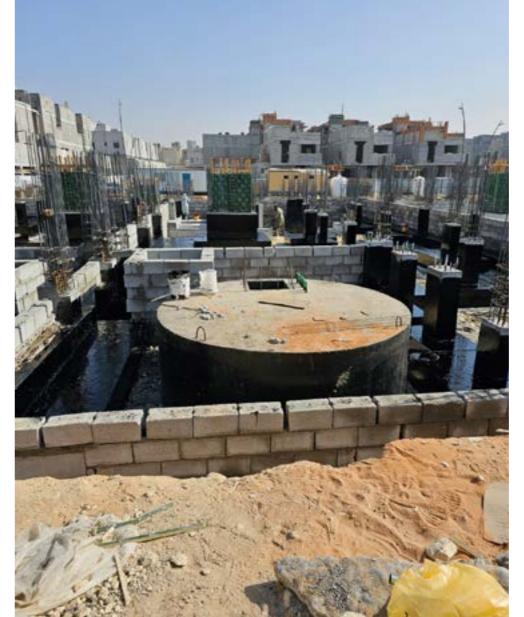

#### EXCAVATION:

Our excavation services are designed to handle all types of earth-moving and site preparation needs. With precision and expertise, we dig, level, and clear sites to prepare for construction projects, ensuring the foundation is solid and ready for the next phase of development.

#### SHORING:

We provide reliable shoring solutions that support and stabilize excavation sites, ensuring the safety of workers and the integrity of structures during construction. Our shoring services are tailored to meet specific site requirements, using advanced techniques and equipment to prevent soil movement and collapse.

#### CONCRETE AND SHUTTERING:

Specializing in concrete & shuttring services, we offer everything from pouring foundations to creating driveways, floors, and other concrete structures. Our team ensures each project is built to last, using the highest quality materials and precise workmanship.