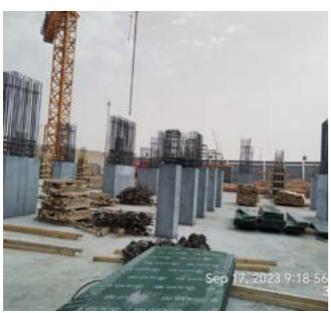

#### CONCRETE AND SHUTTERING:

Specializing in concrete & shuttring services, we offer everything from pouring foundations to creating driveways, floors, and other concrete structures. Our team ensures each project is built to last, using the highest quality materials and precise workmanship.