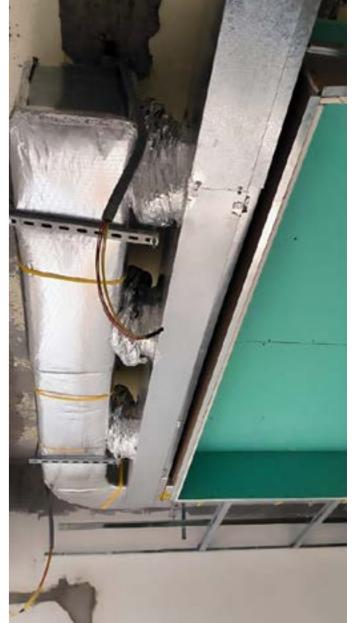

## MECHANICAL, ELECTRICAL, AND PLUMBING (MEP)

Our Electro-Mechanical Department is crucial to the success of the project, providing technical data, material specifications, and procedures. They coordinate the installation of all civil and architectural structures impacted by, or impacting, electro-mechanical equipment such as instruments, machines, engines, appliances, power controls (including low and medium voltage systems), and related components. Additionally, they oversee technicians and supervisors during the energizing and commissioning phases of the facilities. The department also supplies the ETD with pricing and quantity details for bidding preparations.

- Power Supply
- Sewage
- System & Control
- Storm Drainage

- Power Distribution
- Instrumentation
- Transformers
- Water Supply

- Lighting
- Telecommunications
- HVAC
- Welding

- Fire Protection
- Fire Alaram & Detection
- Testing
- Commissioning