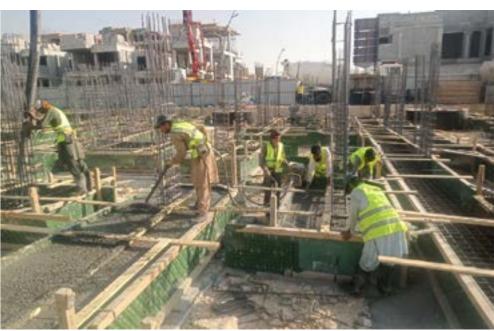

#### CONCRETE AND SHUTTERING:

Specializing in concrete & shuttring services, we offer everything from pouring foundations to creating driveways, floors, and other concrete structures. Our team ensures each project is built to last, using the highest quality materials and precise workmanship.