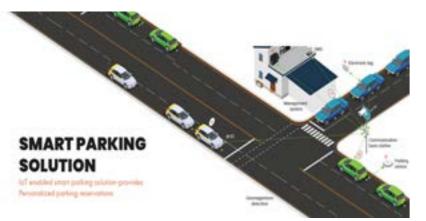

### **SMART PARKING**

Our Smart Parking Telephony solutions combine cutting-edge communication technology with advanced parking management systems. By integrating IP telephony with smart parking infrastructure, we offer an efficient way to manage parking services through voice calling, real-time notifications, and automated communication systems.

This innovative solution enables seamless remote monitoring and control of parking spaces, allowing users to receive real-time updates on availability, make reservations, or access assistance via phone or messaging. It enhances the parking experience by providing faster responses and reducing time spent searching for parking spots.

With smart parking telephony, businesses and cities can improve traffic flow, optimize parking resources, and offer a more convenient service to drivers, all while reducing the environmental impact and operational costs associated with traditional parking management systems.