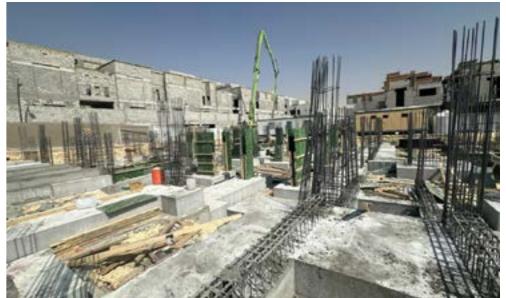

#### CONCRETE AND SHUTTERING:

Specializing in concrete & shuttring services, we offer everything from pouring foundations to creating driveways, floors, and other concrete structures. Our team ensures each project is built to last, using the highest quality materials and precise workmanship.

#### FINISHING WORKS:

Our finishing services enhance the aesthetic and functional aspects of your project. From flooring, painting, and plastering to detailed carpentry, we focus on every detail to ensure your project is completed to the highest standards of quality and design.