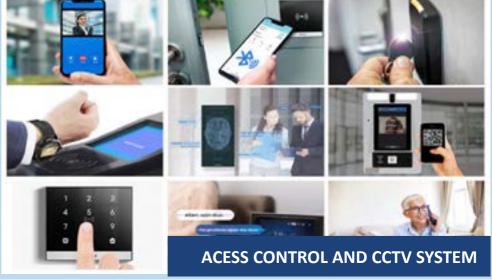

We provide advanced Access Control and CCTV solutions to enhance security and monitoring. Our systems include biometric access, keycard entry, and high-definition surveillance, ensuring controlled access and real-time surveillance for businesses and organizations.