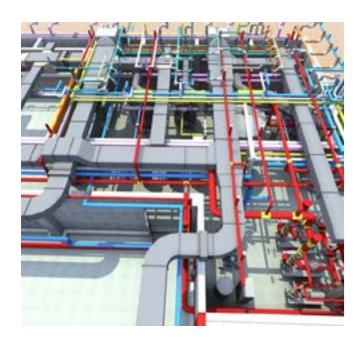

## MECHANICAL, ELECTRICAL, AND PLUMBING (MEP)

Our Electro-Mechanical Department is crucial to the success of the project, providing technical data, material specifications, and procedures. They coordinate the installation of all civil and architectural structures impacted by, or impacting, electro-mechanical equipment such as instruments, machines, engines, appliances, power controls (including low and medium voltage systems), and related components. Additionally, they oversee technicians and supervisors during the energizing and commissioning phases of the facilities. The department also supplies the ETD with pricing and quantity details for bidding preparations.

- Power Supply
- Sewage
- System & Control
- Storm Drainage

- Power Distribution
- Instrumentation
- Transformers
- Water Supply

- Lighting
- Telecommunications
- HVAC
- Welding

- Fire Protection
- Fire Alaram & Detection
- Testing
- Commissioning