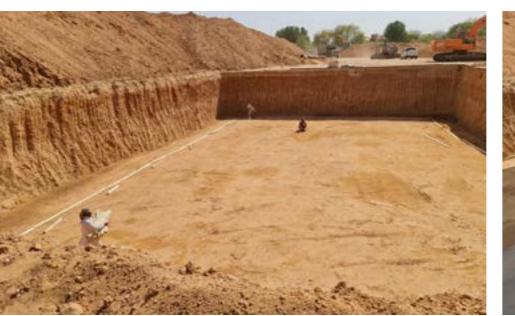

#### EXCAVATION:

Our excavation services are designed to handle all types of earth-moving and site preparation needs. With precision and expertise, we dig, level, and clear sites to prepare for construction projects, ensuring the foundation is solid and ready for the next phase of development.

#### SHORING:

We provide reliable shoring solutions that support and stabilize excavation sites, ensuring the safety of workers and the integrity of structures during construction. Our shoring services are tailored to meet specific site requirements, using advanced techniques and equipment to prevent soil movement and collapse.