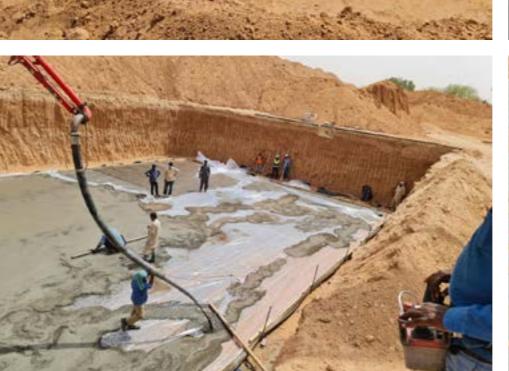

#### CONCRETE AND SHUTTERING:

Specializing in concrete & shuttring services, we offer everything from pouring foundations to creating driveways, floors, and other concrete structures. Our team ensures each project is built to last, using the highest quality materials and precise workmanship.