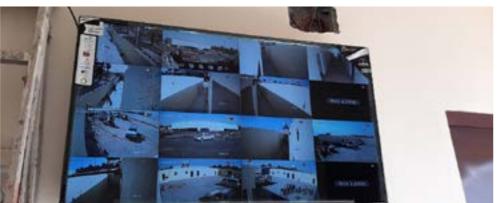

We provide advanced Access Control and CCTV solutions to enhance security and monitoring. Our systems include biometric access, keycard entry, and high-definition surveillance, ensuring controlled access and real-time surveillance for businesses and organizations.