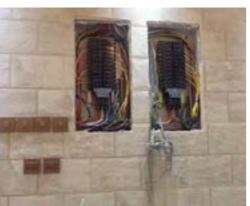

## MECHANICAL, ELECTRICAL, AND PLUMBING (MEP)

Our Electro-Mechanical Department is crucial to the success of the project, providing technical data, material specifications, and procedures. They coordinate the installation of all civil and architectural structures impacted by, or impacting, electro-mechanical equipment such as instruments, machines, engines, appliances, power controls (including low and medium voltage systems), and related components. Additionally, they oversee technicians and supervisors during the energizing and commissioning phases of the facilities. The department also supplies the ETD with pricing and quantity details for bidding preparations.

- Power Supply
- Sewage
- System & Control
- Storm Drainage

- Power Distribution
- Instrumentation
- Transformers
- Water Supply

- Lighting
- Telecommunications
- HVAC
- Welding

- Fire Protection
- Fire Alaram & Detection
- Testing
- Commissioning